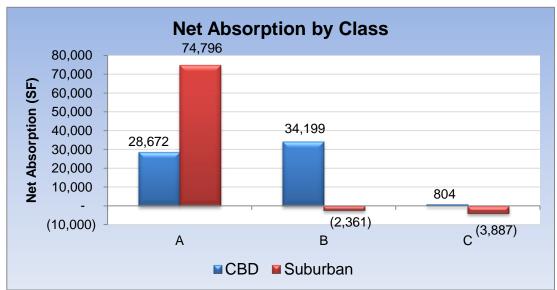

## Vacancy & Absorption Trends

### **Market Highlights**

- Milwaukee experienced 132,223 SF of positive absorption for the quarter and 307,000 SF of positive absorption over the past year.
- Class A properties experienced 98,033 SF of absorption for the quarter. Over the past year the vacancy rate for class A properties has dropped from 14.15% (Q1 '13) to 12.28% (Q1 '14).
- The largest change in absorption was RDA Enthusiast Brands leasing space at both Bottlehouse A at Schlitz Park (40,506 SF) and Bottlehouse B at Schlitz Park (12,961 SF). The landlord was represented by Ned Purtell of the RFP Commercial, Inc.
- The suburban markets and central business district preformed almost equally during the first quarter, 68,548 SF absorbed (Suburban) to 63,675 SF absorbed (CBD).