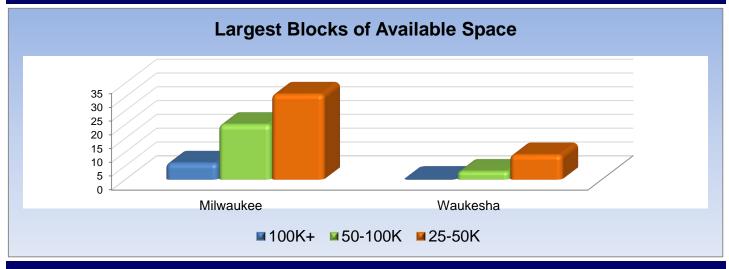

# Available Space by Size

# Available Space Historical Comparisons

| Quarter | 100K+ | 50-100K | 25-50K |
|---------|-------|---------|--------|
| 2013 Q1 | 7     | 22      | 48     |
| 2013 Q2 | 8     | 19      | 45     |
| 2013 Q3 | 7     | 22      | 44     |
| 2013 Q4 | 6     | 21      | 45     |
| 2014 Q1 | 6     | 23      | 40     |