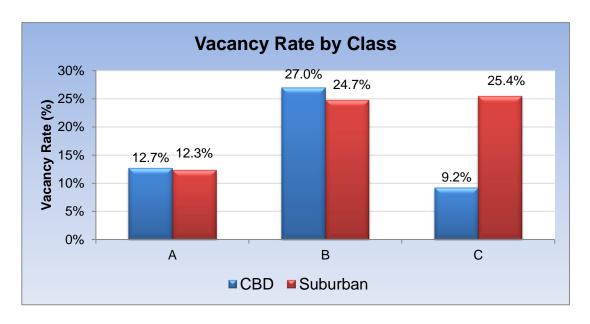

## Vacancy & Absorption Trends

### **Market Highlights**

- Milwaukee experienced 132,223 SF of positive absorption for the quarter and 307,000 SF of positive absorption over the past year.
- Class A properties experienced 98,033 SF of absorption for the quarter. Over the past year the vacancy rate for class A properties has dropped from 14.15% (Q1 '13) to 12.28% (Q1 '14).
- The largest change in absorption was RDA Enthusiast Brands leasing space at both Bottlehouse A at Schlitz Park (40,506 SF) and Bottlehouse B at Schlitz Park (12,961 SF). The landlord was represented by Ned Purtell of the RFP Commercial, Inc.
- The suburban markets and central business district preformed almost equally during the first quarter, 68,548 SF absorbed (Suburban) to 63,675 SF absorbed (CBD).