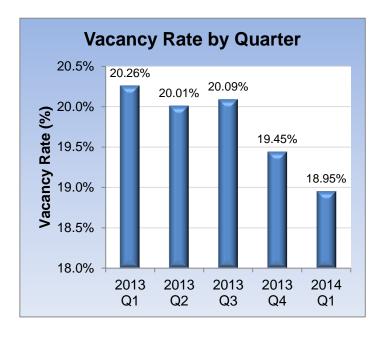

# Historical Snapshot

|                           |         | Total Va | acancy I | Rate %  |         | Asking Wtd Direct Lease Rate (FSG) |                    |                    |                    |         |  |
|---------------------------|---------|----------|----------|---------|---------|------------------------------------|--------------------|--------------------|--------------------|---------|--|
|                           | 2013 Q1 | 2013 Q2  | 2013 Q3  | 2013 Q4 | 2014 Q1 | 2013 Q1                            | 2013 Q2            | 2013 Q3            | 2013 Q4            | 2014 Q1 |  |
| Milwaukee                 | 20.9%   | 20.8%    | 20.8%    | 20.6%   | 20.1%   | \$17.16                            | \$17.14            | \$17.17            | \$17.27            | \$17.44 |  |
| Downtown East             | 16.4%   | 16.5%    | 16.3%    | 16.1%   | 15.9%   | \$17.97                            | \$18.05            | \$18.24            | \$18.46            | \$18.66 |  |
| A                         | 9.6%    | 9.4%     | 9.4%     | 9.6%    | 9.1%    | \$22.20                            | \$22.30            | \$22.36            | \$22.44            | \$22.61 |  |
| В                         | 28.0%   | 28.4%    | 27.8%    | 27.6%   | 27.6%   | \$15.62                            | \$15.70            | \$15.70            | \$15.82            | \$16.17 |  |
| С                         | 22.2%   | 22.9%    | 22.4%    | 17.9%   | 17.7%   | \$14.15                            | \$14.15            | \$14.24            | \$14.68            | \$15.25 |  |
| Downtown West             | 31.7%   | 30.8%    | 30.6%    | 30.9%   | 29.8%   | \$16.47                            | \$16.38            | \$16.40            | \$16.45            | \$16.32 |  |
| A                         | 23.6%   | 23.9%    | 23.9%    | 25.0%   | 24.8%   | \$16.20                            | \$16.11            | \$16.14            | \$16.23            | \$16.21 |  |
| В                         | 36.1%   | 34.4%    | 34.1%    | 34.0%   | 32.4%   | \$16.62                            | \$16.55            | \$16.55            | \$16.58            | \$16.40 |  |
| С                         | 0.0%    | 0.0%     | 0.0%     | 0.0%    | 0.0%    | \$0.00                             | \$0.00             | \$0.00             | \$0.00             | \$0.00  |  |
| Mayfair/Wauwatosa         | 20.0%   | 20.5%    | 22.4%    | 21.6%   | 21.4%   | \$19.09                            | \$18.31            | \$18.63            | \$18.90            | \$18.49 |  |
| A                         | 10.1%   | 10.5%    | 9.8%     | 9.2%    | 9.3%    | \$25.39                            | \$25.30            | \$25.45            | \$25.27            | \$25.18 |  |
| В                         | 28.8%   | 29.4%    | 33.9%    | 32.9%   | 32.5%   | \$17.43                            | \$16.94            | \$17.03            | \$17.21            | \$16.86 |  |
| С                         | 28.0%   | 28.0%    | 28.0%    | 27.9%   | 27.3%   | \$0.00                             | \$0.00             | \$0.00             | \$14.00            | \$15.62 |  |
| North Shore               | 23.9%   | 24.9%    | 24.9%    | 24.8%   | 23.6%   | \$14.90                            | \$14.95            | \$14.90            | \$14.33            | \$14.70 |  |
| A                         | 11.0%   | 10.5%    | 10.5%    | 10.2%   | 10.2%   | \$20.60                            | \$20.60            | \$20.60            | \$20.48            | \$20.52 |  |
| В                         | 25.3%   | 27.0%    | 27.0%    | 27.0%   | 25.0%   | \$13.97                            | \$14.01            | \$13.96            | \$13.43            | \$13.87 |  |
| C                         | 35.7%   | 35.7%    | 35.7%    | 36.0%   | 36.0%   | \$13.95                            | \$13.95            | \$13.95            | \$13.24            | \$13.24 |  |
| Northwest                 | 14.0%   | 11.2%    | 12.5%    | 12.8%   | 12.3%   | \$17.80                            | \$18.77            | \$18.94            | \$19.38            | \$20.19 |  |
| A                         | 10.5%   | 10.5%    | 12.2%    | 12.5%   | 11.9%   | \$20.18                            | \$20.33            | \$20.52            | \$20.60            | \$21.59 |  |
| В                         | 27.4%   | 13.9%    | 13.9%    | 13.9%   | 13.9%   | \$14.84                            | \$15.43            | \$15.43            | \$17.85            | \$17.32 |  |
| C                         | 0.0%    | 0.0%     | 0.0%     | 0.0%    | 0.0%    | \$0.00                             | \$0.00             | \$0.00             | \$0.00             | \$0.00  |  |
| Southeast                 | 45.9%   | 45.9%    | 46.1%    | 46.5%   | 47.1%   | \$16.95                            | \$16.95            | \$16.88            | \$15.33            | \$16.86 |  |
| A                         | 0.0%    | 0.0%     | 0.0%     | 0.0%    | 0.0%    | \$0.00                             | \$0.00             | \$0.00             | \$0.00             | \$0.00  |  |
| В                         | 45.9%   | 45.9%    | 46.1%    | 46.5%   | 47.1%   | \$16.95                            | \$16.95            | \$16.88            | \$15.33            | \$16.86 |  |
| C                         | 0.0%    | 0.0%     | 0.0%     | 0.0%    | 0.0%    | \$0.00                             | \$0.00             | \$0.00             | \$0.00             | \$0.00  |  |
| Southwest                 | 9.6%    | 13.2%    | 13.0%    | 13.2%   | 14.8%   | \$18.08                            | \$17.01            | \$17.27            | \$17.41            | \$17.57 |  |
| A                         | 14.2%   | 14.2%    | 13.6%    | 14.0%   | 13.6%   | \$17.92                            | \$17.92            | \$18.58            | \$18.59            | \$18.59 |  |
| В                         | 5.7%    | 12.4%    | 12.4%    | 12.4%   | 15.8%   | \$18.43                            | \$16.16            | \$16.16            | \$16.16            | \$16.74 |  |
| C                         | 0.0%    | 0.0%     | 0.0%     | 0.0%    | 0.0%    | \$0.00                             | \$0.00             | \$0.00             | \$0.00             | \$0.00  |  |
| Third Ward/Walker's Point | 19.6%   | 18.9%    | 17.3%    | 15.6%   | 14.5%   | \$16.73                            | \$16.83            | \$16.98            | \$17.47            | \$17.32 |  |
| A                         | 37.1%   | 35.9%    | 28.5%    | 28.5%   | 24.8%   | \$19.48                            | \$19.48            | \$19.48            | \$19.48            | \$19.06 |  |
| В                         | 19.7%   | 19.0%    | 18.3%    | 16.8%   | 15.9%   | \$16.25                            | \$16.39            | \$16.72            | \$17.00            | \$16.92 |  |
| C                         | 8.3%    | 7.4%     | 6.5%     | 3.4%    | 3.3%    | \$12.62                            | \$12.30            | \$12.34            | \$14.78            | \$14.64 |  |
| West Allis                | 21.3%   | 21.2%    | 20.4%    | 20.2%   | 20.1%   | \$15.99                            | \$16.02            | \$15.53            | \$15.31            | \$15.24 |  |
| A                         | 0.0%    | 0.0%     | 0.0%     | 0.0%    | 0.0%    | \$0.00                             | \$0.00             | \$0.00             | \$0.00             | \$0.00  |  |
| В                         | 22.3%   | 22.2%    | 21.4%    | 21.2%   | 21.1%   | \$15.99                            | \$16.02            | \$15.53            | \$15.31            | \$15.24 |  |
| C                         | 0.0%    | 0.0%     | 0.0%     | 0.0%    | 0.0%    | \$0.00                             | \$0.00             | \$0.00             | \$0.00             | \$0.00  |  |
| Waukesha                  | 21.1%   | 20.3%    | 21.1%    | 19.2%   | 18.7%   | \$18.52                            | \$18.46            | \$18.53            | \$18.16            | \$17.91 |  |
| Brookfield                | 21.1%   | 22.0%    | 23.7%    | 21.1%   | 21.2%   | \$18.34                            | \$18.21            | \$18.30            | \$17.58            | \$17.45 |  |
| A                         | 20.2%   | 20.3%    | 20.8%    | 16.0%   | 14.1%   | \$20.55                            | \$20.22            | \$10.30            | \$17.36            | \$17.45 |  |
|                           |         |          |          |         |         |                                    |                    |                    |                    |         |  |
| B<br>C                    | 24.8%   | 24.5%    | 27.5%    | 27.0%   | 28.0%   | \$16.45<br>\$12.07                 | \$16.50<br>\$13.10 | \$16.55<br>\$12.12 | \$16.06<br>\$12.12 | \$16.43 |  |
|                           | 8.5%    | 11.6%    | 14.2%    | 14.2%   | 17.1%   | \$12.07                            | \$12.10            | \$12.12            | \$12.12            | \$11.89 |  |
| Waukesha/Pewaukee         | 18.4%   | 16.4%    | 15.7%    | 14.8%   | 14.3%   | \$19.02                            | \$19.02            | \$19.03            | \$19.40            | \$18.97 |  |
| A                         | 17.8%   | 17.7%    | 16.8%    | 15.2%   | 13.5%   | \$21.51                            | \$21.76            | \$21.67            | \$21.21            | \$21.27 |  |
| В                         | 19.1%   | 14.8%    | 14.4%    | 14.2%   | 15.1%   | \$15.40                            | \$16.11            | \$16.22            | \$16.24            | \$15.81 |  |
| C                         | 19.8%   | 19.8%    | 19.8%    | 17.1%   | 17.1%   | \$18.50                            | \$18.50            | \$18.50            | \$18.50            | \$18.50 |  |
| Ozaukee                   | 15.5%   | 16.1%    | 14.7%    | 14.4%   | 13.8%   | \$14.56                            | \$14.72            | \$14.62<br>#45.00  | \$14.39            | \$14.26 |  |
| A                         | 16.5%   | 17.0%    | 15.2%    | 14.9%   | 13.0%   | \$15.79                            | \$15.95            | \$15.90            | \$15.96            | \$15.47 |  |
| В                         | 14.1%   | 14.7%    | 14.0%    | 13.7%   | 14.7%   | \$12.97                            | \$13.22            | \$13.15            | \$12.68            | \$13.48 |  |
| С                         | 0.0%    | 0.0%     | 0.0%     | 0.0%    | 0.0%    | \$0.00                             | \$0.00             | \$0.00             | \$0.00             | \$0.00  |  |
| Grand Total               | 20.8%   | 20.6%    | 20.8%    | 20.1%   | 19.6%   | \$17.48                            | \$17.45            | \$17.49            | \$17.44            | \$17.50 |  |

## Vacancy & Absorption Trends