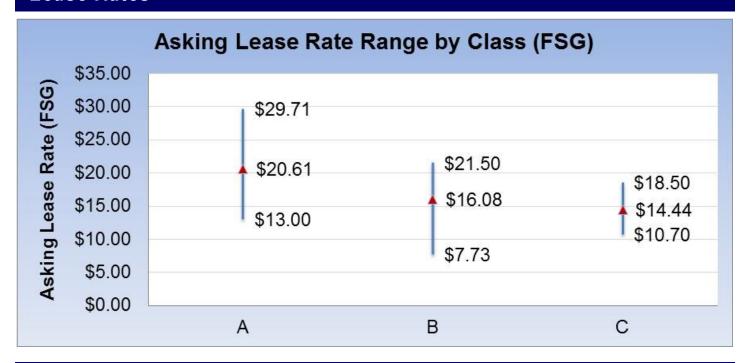

|
| A                         | 16.5%   | 17.0%    | 15.2%    | 14.9%   | 13.0%   | \$15.79                            | \$15.95            | \$15.90            | \$15.96            | \$15.47 |  |
| В                         | 14.1%   | 14.7%    | 14.0%    | 13.7%   | 14.7%   | \$12.97                            | \$13.22            | \$13.15            | \$12.68            | \$13.48 |  |
| С                         | 0.0%    | 0.0%     | 0.0%     | 0.0%    | 0.0%    | \$0.00                             | \$0.00             | \$0.00             | \$0.00             | \$0.00  |  |
| Grand Total               | 20.8%   | 20.6%    | 20.8%    | 20.1%   | 19.6%   | \$17.48                            | \$17.45            | \$17.49            | \$17.44            | \$17.50 |  |

## Lease Rates



# Largest Changes in Occupancy

| Property Name                                | SF Occupied or Vacated | Company Name                                                                                                                                              | Market    | Bldg<br>Class |                                     |
|----------------------------------------------|------------------------|-----------------------------------------------------------------------------------------------------------------------------------------------------------|-----------|---------------|-------------------------------------|
| Bottlehouse A at Schlitz Park                | 40,506                 | Reader's Digest aka RDA Enthusiast Brands, (+40,506 SF)