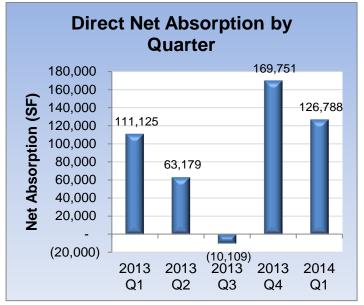

|   |            | # of<br>Bldgs | Inventory (SF) | Total Available<br>(SF) | Total Vacant<br>(SF) | Total<br>Vacancy<br>Rate (%) | Total Qtrly<br>Net<br>Absorption<br>(SF) | YTD Total<br>Net<br>Absorption<br>(SF) | Direct<br>Vacant (SF) | Direct<br>Vacancy<br>Rate (%) | Direct<br>Qrtly Net<br>Absorption<br>(SF) | YTD Direct<br>Net<br>Absorption<br>(SF) |
|---|------------|---------------|----------------|-------------------------|----------------------|------------------------------|------------------------------------------|----------------------------------------|-----------------------|-------------------------------|-------------------------------------------|-----------------------------------------|
|   | Α          | 127           | 12,036,146     | 1,881,351               | 1,505,678            | 12.51%                       | 103,468                                  | 103,468                                | 1,477,487             | 0                             | 98,033                                    | 98,033                                  |
|   | В          | 261           | 14,533,909     | 4,208,490               | 3,721,827            | 25.61%                       | 31,838                                   | 31,838                                 | 3,569,161             | 0                             | 31,838                                    | 31,838                                  |
|   | С          | 26            | 1,235,484      | 242,593                 | 226,159              | 18.31%                       | -3,083                                   | -3,083                                 | 223,659               | 0                             | -3,083                                    | -3,083                                  |
| G | rand Total | 414           | 27,805,539     | 6,332,434               | 5,453,664            | 19.61%                       | 132,223                                  | 132,223                                | 5,270,307             | 0                             | 126,788                                   | 126,788                                 |

## Vacancy & Absorption Trends