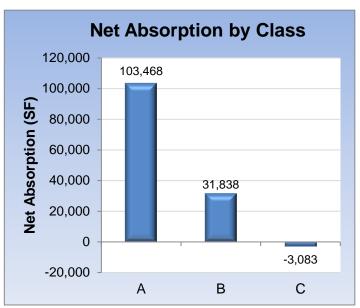

|   |            | # of<br>Bldgs | Inventory (SF) | Total Available<br>(SF) | Total Vacant<br>(SF) | Total<br>Vacancy<br>Rate (%) | Total Qtrly<br>Net<br>Absorption<br>(SF) | YTD Total<br>Net<br>Absorption<br>(SF) | Direct<br>Vacant (SF) | Direct<br>Vacancy<br>Rate (%) | Direct<br>Qrtly Net<br>Absorption<br>(SF) | YTD Direct<br>Net<br>Absorption<br>(SF) |
|---|------------|---------------|----------------|-------------------------|----------------------|------------------------------|------------------------------------------|----------------------------------------|-----------------------|-------------------------------|-------------------------------------------|-----------------------------------------|
|   | Α          | 127           | 12,036,146     | 1,881,351               | 1,505,678            | 12.51%                       | 103,468                                  | 103,468                                | 1,477,487             | 0                             | 98,033                                    | 98,033                                  |
|   | В          | 261           | 14,533,909     | 4,208,490               | 3,721,827            | 25.61%                       | 31,838                                   | 31,838                                 | 3,569,161             | 0                             | 31,838                                    | 31,838                                  |
|   | С          | 26            | 1,235,484      | 242,593                 | 226,159              | 18.31%                       | -3,083                                   | -3,083                                 | 223,659               | 0                             | -3,083                                    | -3,083                                  |
| G | rand Total | 414           | 27,805,539     | 6,332,434               | 5,453,664            | 19.61%                       | 132,223                                  | 132,223                                | 5,270,307             | 0                             | 126,788                                   | 126,788                                 |

## Vacancy & Absorption Trends