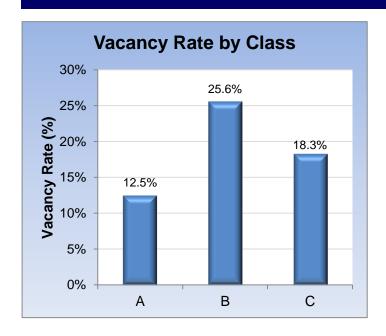

|   |            | # of<br>Bldgs | Inventory (SF) | Total Available<br>(SF) | Total Vacant<br>(SF) | Total<br>Vacancy<br>Rate (%) | Total Qtrly<br>Net<br>Absorption<br>(SF) | YTD Total<br>Net<br>Absorption<br>(SF) | Direct<br>Vacant (SF) | Direct<br>Vacancy<br>Rate (%) | Direct<br>Qrtly Net<br>Absorption<br>(SF) | YTD Direct<br>Net<br>Absorption<br>(SF) |
|---|------------|---------------|----------------|-------------------------|----------------------|------------------------------|------------------------------------------|----------------------------------------|-----------------------|-------------------------------|-------------------------------------------|-----------------------------------------|
|   | Α          | 127           | 12,036,146     | 1,881,351               | 1,505,678            | 12.51%                       | 103,468                                  | 103,468                                | 1,477,487             | 0                             | 98,033                                    | 98,033                                  |
|   | В          | 261           | 14,533,909     | 4,208,490               | 3,721,827            | 25.61%                       | 31,838                                   | 31,838                                 | 3,569,161             | 0                             | 31,838                                    | 31,838                                  |
|   | С          | 26            | 1,235,484      | 242,593                 | 226,159              | 18.31%                       | -3,083                                   | -3,083                                 | 223,659               | 0                             | -3,083                                    | -3,083                                  |
| G | rand Total | 414           | 27,805,539     | 6,332,434               | 5,453,664            | 19.61%                       | 132,223                                  | 132,223                                | 5,270,307             | 0                             | 126,788                                   | 126,788                                 |

## Vacancy & Absorption Trends